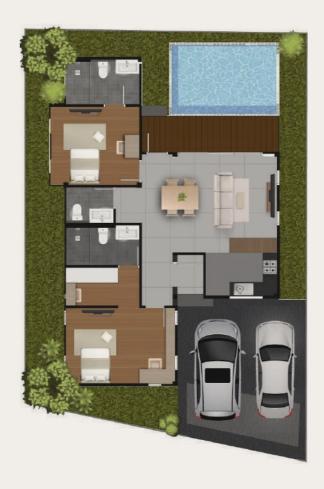

### MEDINA THREE BEDROOM VILLA

#### **KEY FEATURES**

Large Plot Size

Spacious Built Up Interior

Optional Rental Management Team Bringing contemporary design elements together with a tropical touch, our spacious 3 bedroom pool villa is built to ventilate, maximize natural light and ennui. Our architectural philosophy centers on balance, allowing the elements of stone wood, water and metal to flow in harmony.

The villa features an expansive open plan living room and modern kitchen framed by stunning high ceilings.

The bedrooms feature ample space, walk in closets, ensuite bathrooms and direct pool access. Designed with the Phuket climate in mind, our properties are built to be energy- efficient and eco-friendly.

As you walk out onto the patio, you are greeted by a beautiful garden space for relaxation and restoration.

2 Private Car Parking

Guaranteed Build Time

Seamless Ownership Transfer (Leasehold & Freehold)

Private Swimming Pool

#### **MEDINA**

| Site Area     | 324.75 SQ.M. |  |  |
|---------------|--------------|--|--|
| Built Up      | 218 SQ.M.    |  |  |
| Swimming Pool | 23 SQ.M.     |  |  |
| Garden Area   | 74 SQ.M.     |  |  |