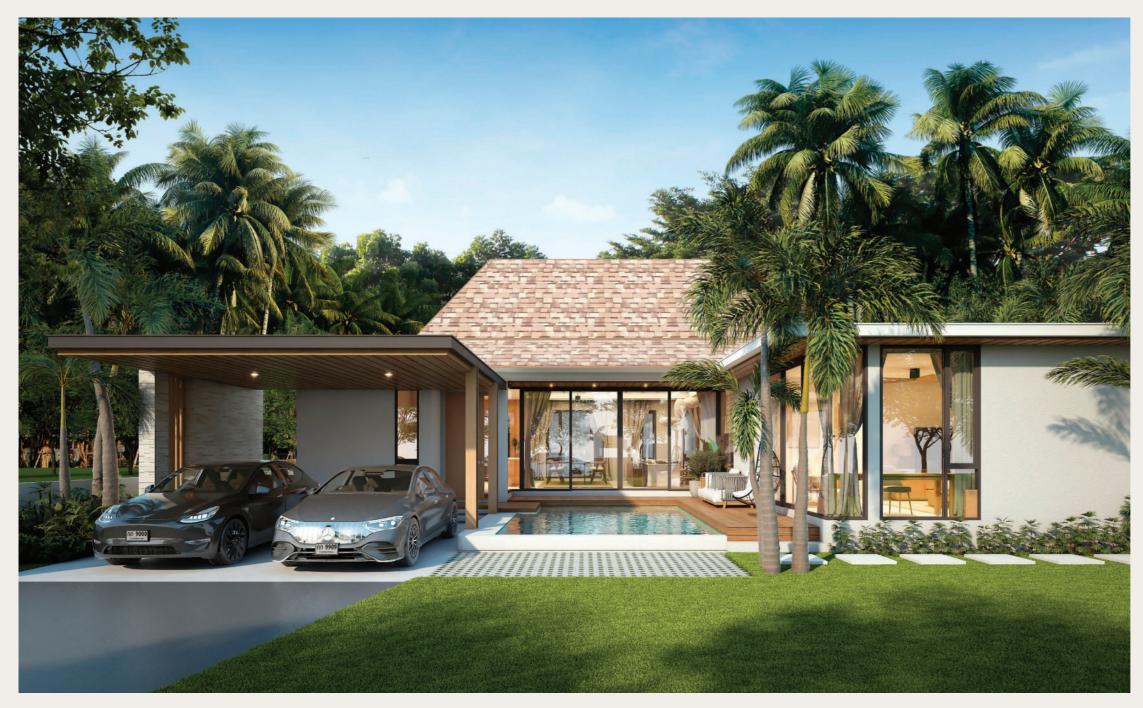

#### **KEY FEATURES**

Large Plot Size

Spacious Built Up Interior

Optional Rental Management Team Bringing contemporary design elements together with a tropical touch, our spacious 3 bedroom pool villa is built to ventilate, maximize natural light and ennui. Our architectural philosophy centers on balance, allowing the elements of stone wood, water and metal to flow in harmony.

The villa features an expansive open plan living room and modern kitchen framed by stunning high ceilings.

The bedrooms feature ample space, walk in closets, ensuite bathrooms and direct pool access. Designed with the Phuket climate in mind, our properties are built to be energy- efficient and eco-friendly.

As you walk out onto the patio, you are greeted by a beautiful garden space for relaxation and restoration.

2 Private Car Parking

Guaranteed Build Time

Seamless Ownership Transfer (Leasehold & Freehold)

Private Swimming Pool