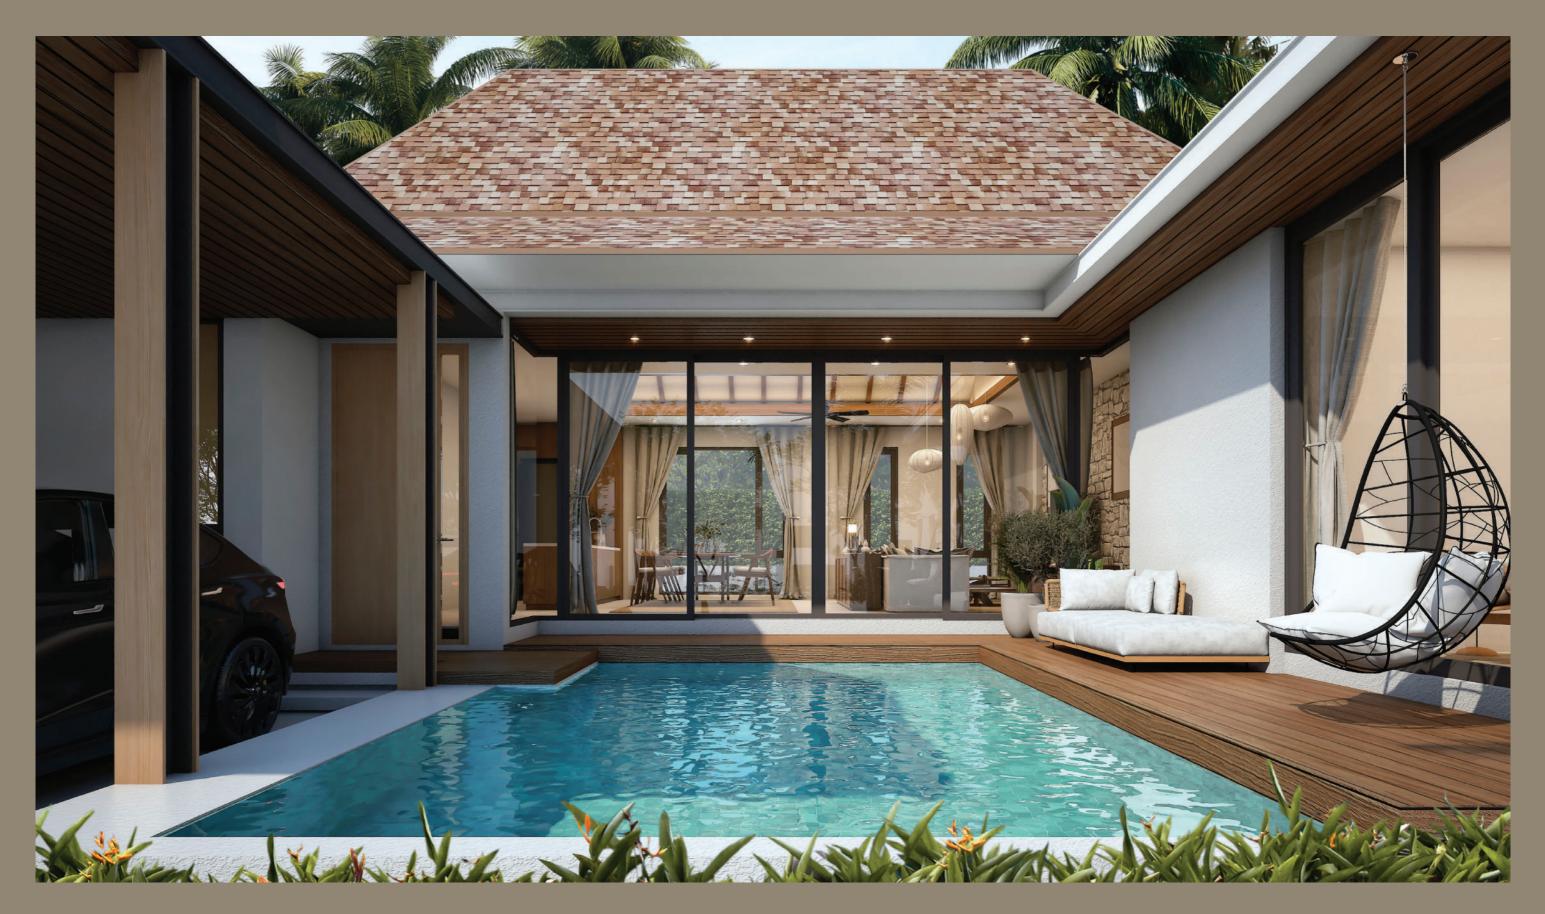

#### **KEY FEATURES**

Large Plot Size

Spacious Built Up Interior

Optional Rental Management Team Bringing contemporary design elements together with a tropical touch, our spacious 3 bedroom pool villa is built to ventilate, maximize natural light and ennui. Our architectural philosophy centers on balance, allowing the elements of stone wood, water and metal to flow in harmony.

The villa features an expansive open plan living room and modern kitchen framed by stunning high ceilings.

The bedrooms feature ample space, walk in closets, ensuite bathrooms and direct pool access. Designed with the Phuket climate in mind, our properties are built to be energy- efficient and eco-friendly.

As you walk out onto the patio, you are greeted by a beautiful garden space for relaxation and restoration.

2 Private Car Parking

Guaranteed Build Time

Seamless Ownership Transfer (Leasehold & Freehold)

Private Swimming Pool