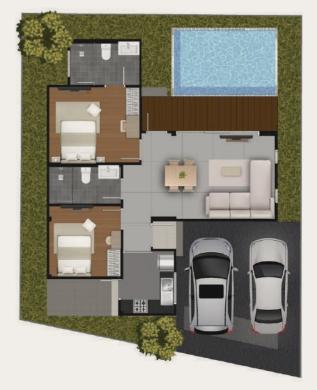

## ARIA / LUNA TWO BEDROOM VILLA

#### **KEY FEATURES**

Large Plot Size

Spacious ∏⊒ **Built Up Interior** 

**Optional Rental** Management Team

Our two bedroom pool villas feature lush garden areas, open-plan living rooms and spacious bedrooms. The elements are carefully articulated to maximize space and create depth – framed by high ceilings and natural light seeping through.

VERDI's quiet location is optimal for families or visitors to Phuket looking for rest and relaxation. The floor to ceiling glass doors mesh the interior and exterior spaces while the natural stone and wood elements create a cooling effect in the warmer months. The expansive master bedroom can be fitted to taste and feature ensuite bathrooms and abundant closet space. The villa comes fitted with smart home appliances and integrated security systems. The ample car parking space fits two cars in addition to room for dedicated storage and laundry.

2 Private Car Parking

Guaranteed **Build Time** 

Seamless Ownership Transfer (Leasehold & Freehold)

Private Swimming Pool

#### ARIA

| Site Area     | 200 SQ.M. |  |  |
|---------------|-----------|--|--|
| Built Up      | 155 SQ.M. |  |  |
| Swimming Pool | 23 SQ.M.  |  |  |
| Garden Area   | 45 SQ.M.  |  |  |

#### LUNA

Site Area Built Up Swimming Pool

Garden Area

174 SQ.M.

137 SQ.M. 23 SQ.M. 37 SQ.M.