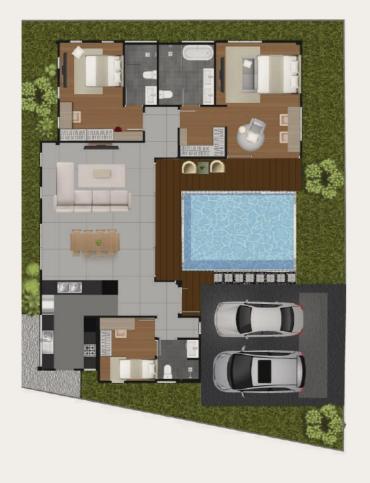

Site Area 324.75 SQ.M.

Built Up 218 SQ.M.

### MEDINA THREE BEDROOM VILLA

#### **MEDINA**

| Site Area     | 324.75 SQ.M. |  |  |
|---------------|--------------|--|--|
| Built Up      | 218 SQ.M.    |  |  |
| Swimming Pool | 23 SQ.M.     |  |  |
| Garden Area   | 74 SQ.M.     |  |  |