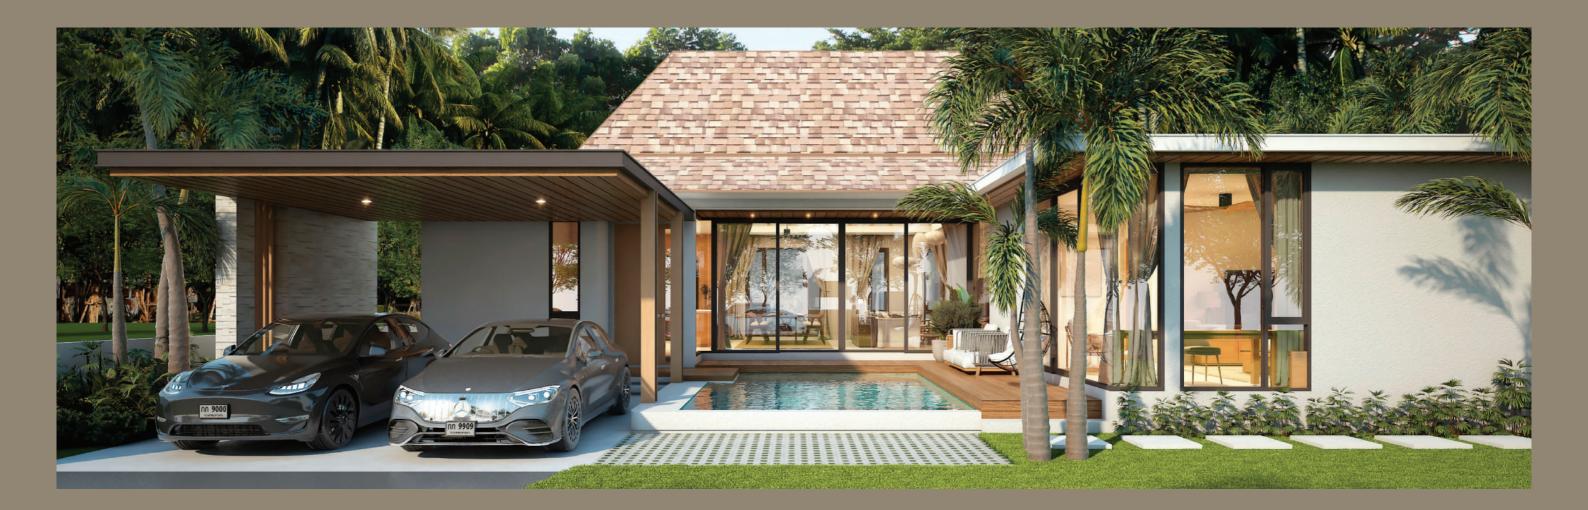

## $V \in R \cup I$

Our design philosophy is stepped in contemporary use of the elements. A fusion of wood, stone, earth, water welded by fire – VERDI brings together a balance of sophistication and simplicity. The shapes and distribution of quality materials ensure warm natural light and excellent ventilation.

#### **KEY FEATURES**

Large Plot Size

Spacious Built Up Interior

Optional Rental Management Team Bringing contemporary design elements together with a tropical touch, our spacious 3 bedroom pool villa is built to ventilate, maximize natural light and ennui. Our architectural philosophy centers on balance, allowing the elements of stone wood, water and metal to flow in harmony.

The villa features an expansive open plan living room and modern kitchen framed by stunning high ceilings.

The bedrooms feature ample space, walk in closets, ensuite bathrooms and direct pool access. Designed with the Phuket climate in mind, our properties are built to be energy- efficient and eco-friendly.

As you walk out onto the patio, you are greeted by a beautiful garden space for relaxation and restoration.

2 Private Car Parking

Guaranteed Build Time

Seamless Ownership Transfer (Leasehold & Freehold)

Private Swimming Pool