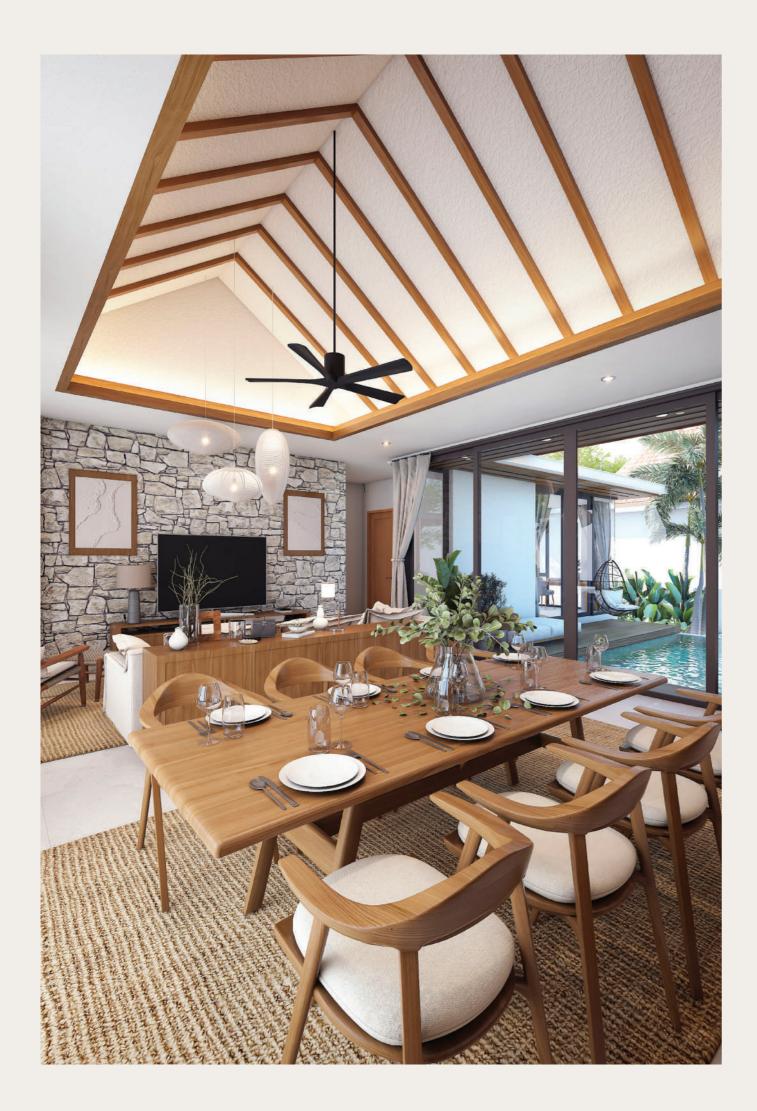

The villa features an expansive open plan living room and modern kitchen framed by stunning high ceilings.

The bedrooms feature ample space, walk in closets, ensuite bathrooms and direct pool access. Designed with the Phuket climate in mind, our properties are built to be energy- efficient and eco-friendly.