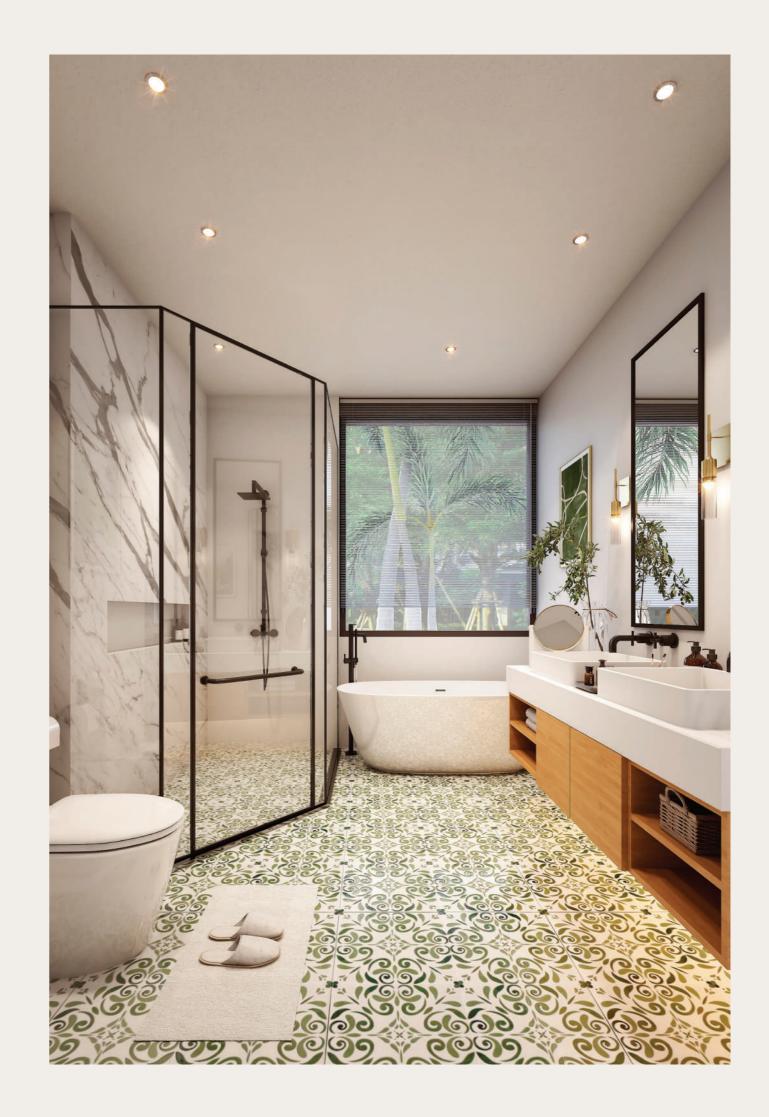

The villa features an expansive open plan living room and modern kitchen framed by stunning high ceilings.

The bedrooms feature ample space, walk in closets, ensuite bathrooms and direct pool access. Designed with the Phuket climate in mind, our properties are built to be energy- efficient and eco-friendly.

VERDI's quiet location is optimal for families or visitors to Phuket looking for rest and relaxation. The floor to ceiling glass doors mesh the interior and exterior spaces while the natural stone and wood elements create a cooling effect in the warmer months. The expansive master bedroom can be fitted to taste and feature ensuite bathrooms and abundant closet space. The villa comes fitted with smart home appliances and integrated security systems. The ample car parking space fits two cars in addition to room for dedicated storage and laundry.