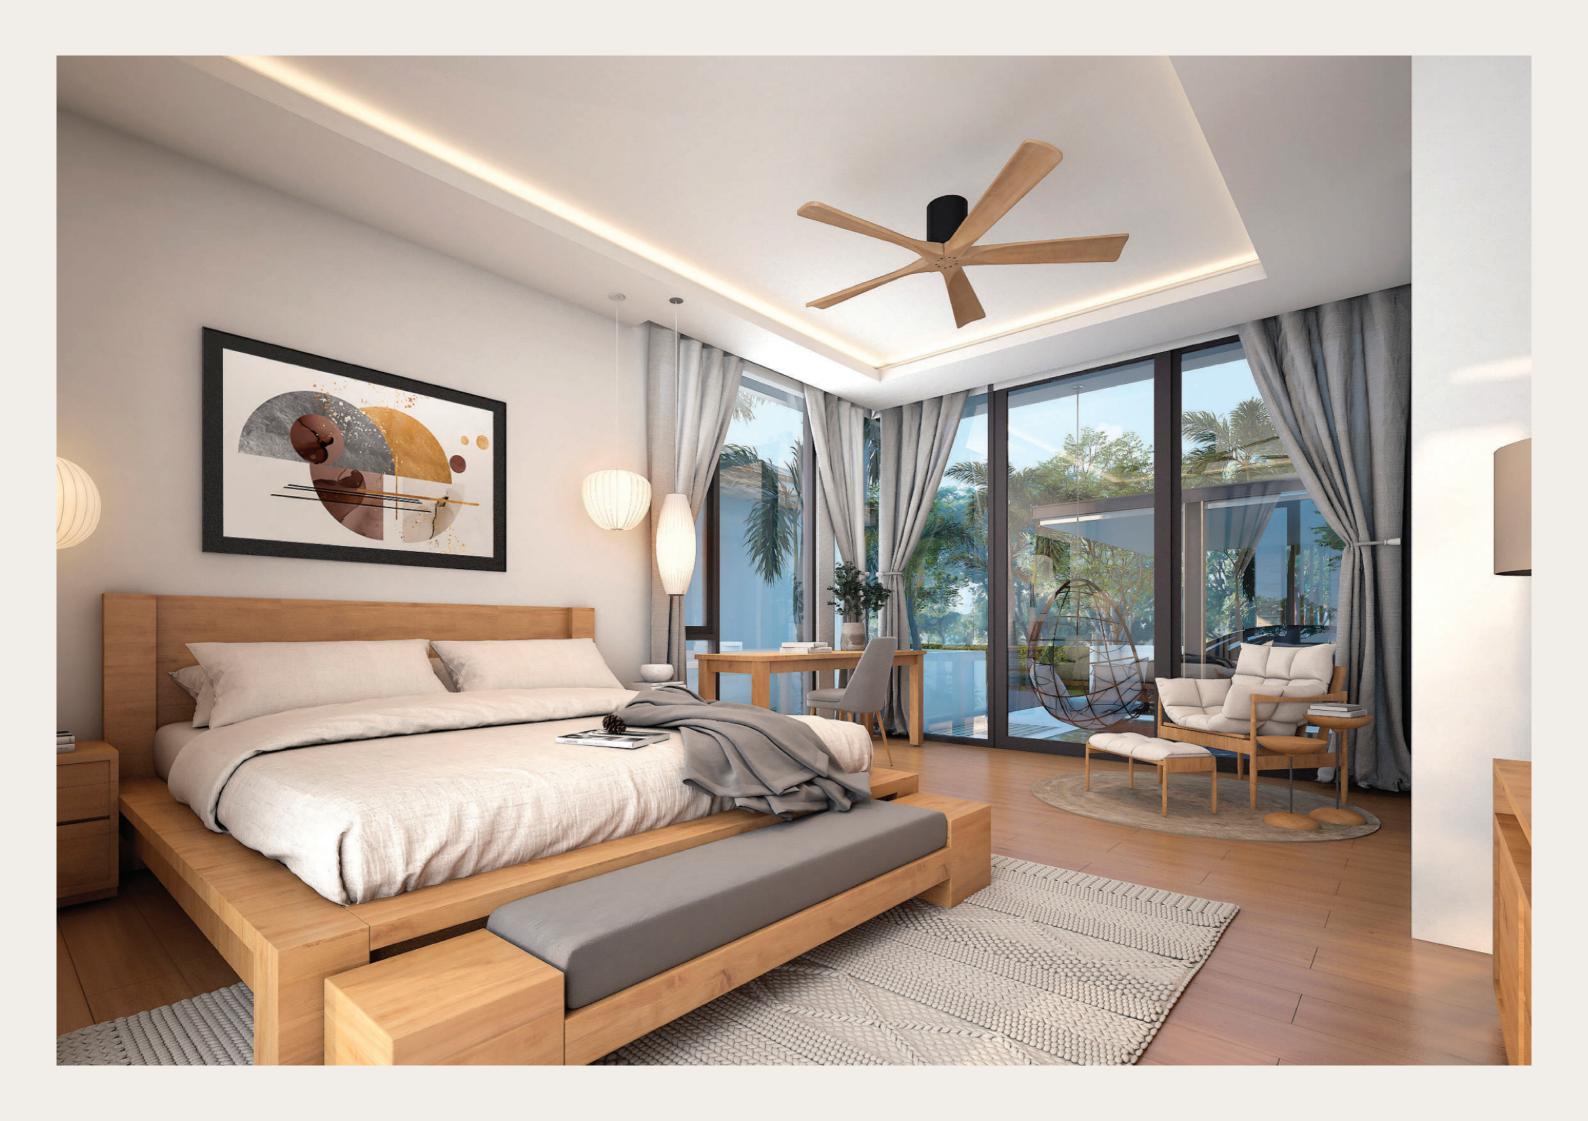

The villa features an expansive open plan living room and modern kitchen framed by stunning high ceilings.

The bedrooms feature ample space, walk in closets, ensuite bathrooms and direct pool access. Designed with the Phuket climate in mind, our properties are built to be energy- efficient and eco-friendly.

VERDI's quiet location is optimal for families or visitors to Phuket looking for rest and relaxation. The floor to ceiling glass doors mesh the interior and exterior spaces while the natural stone and wood elements create a cooling effect in the warmer months. The expansive master bedroom can be fitted to taste and feature ensuite bathrooms and abundant closet space. The villa comes fitted with smart home appliances and integrated security systems. The ample car parking space fits two cars in addition to room for dedicated storage and laundry.